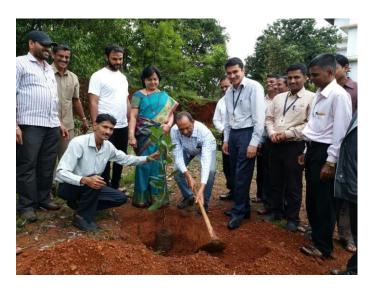

## TREE PLANTATION DAY REPORT

As per the circular of Government of Maharashtra about plantation of 3 crore trees, our college is organized Tree Plantation programme in our College campus on 02<sup>nd</sup> July 2018 from 11.30 A.M. The plantation programme is inaugurated by planting a gulmohar tree by our honorable Chairman Ravindraji Mane & Principal Dr. M. M. Bhagawat. The teaching & non-teaching staff members, students have actively participated in the programme & total 133 trees have planted. We have planted various types of trees some of them being Kadunimb, Kaju, Badam, Raktchandan, Mango, Tabubiya, Brusida, Bahawa, Saktaparni etc.

NSS programme Officer Prof. Belekar R. D., Prof. Parulekar V. W. & Nature club Coordinator Prof. Prabhavalkar M. S., Prof. Wafelkar G. V. have taken great efforts to conduct programme smoothly. Our college Gardener Mr. Umesh Shirke & their members gave guidance about plantation.