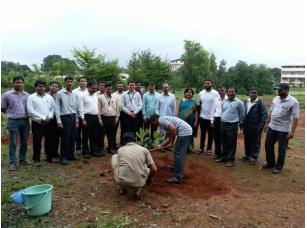

## TREE PLANTATION DAY REPORT

As per the circular of Government of Maharashtra about plantation of 3 crore trees, our college is organized Tree Plantation programme in our College campus on 02<sup>nd</sup> July 2018 from 11.30 A.M. The plantation programme is inaugurated by planting a gulmohar tree by our honorable Chairman Ravindraji Mane & Principal Dr. M. M. Bhagawat. The teaching & non-teaching staff members, students have actively participated in the programme & total 133 trees have planted. We have planted various types of trees some of them being Kadunimb, Kaju, Badam, Raktchandan, Mango, Tabubiya, Brusida, Bahawa, Saktaparni etc.

NSS programme Officer Prof. Belekar R. D., Prof. Parulekar V. W. & Nature club Coordinator Prof. Prabhavalkar M. S., Prof. Wafelkar G. V. have taken great efforts to conduct programme smoothly. Our college Gardener Mr. Umesh Shirke & their members gave guidance about plantation.